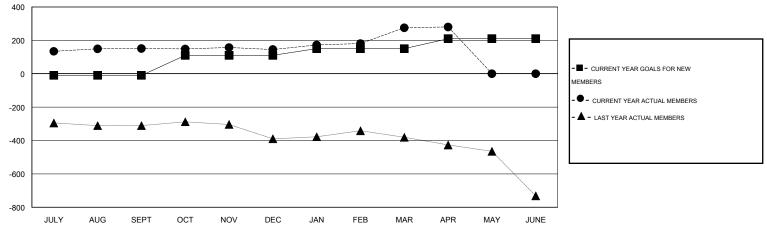

## GMT: KAMLESH JAIN

| LOCATION INDIA |  |
|----------------|--|
|----------------|--|

| Clubs                 |                  |           |                  |                  | Members               |                    |                                     |                    |                  |  |
|-----------------------|------------------|-----------|------------------|------------------|-----------------------|--------------------|-------------------------------------|--------------------|------------------|--|
| RESULTS FOR 2015-2016 |                  |           |                  |                  | RESULTS FOR 2015-2016 |                    |                                     |                    |                  |  |
| QUARTER               | NEW CLUB<br>GOAL | NEW CLUBS | DROPPED<br>CLUBS | NET<br>GAIN/LOSS | QUARTER               | NEW MEMBER<br>GOAL | CHARTER AND<br>NEW MEMBERS<br>ADDED | DROPPED<br>MEMBERS | NET<br>GAIN/LOSS |  |
| JULY/AUG/SEPT         | 2                | 5         | 0                | 5                | JULY/AUG/SEPT         | -10                | 253                                 | 102                | 151              |  |
| OCT/NOV/DEC           | 2                | 0         | 1                | -1               | OCT/NOV/DEC           | 120                | 17                                  | 23                 | -6               |  |
| JAN/FEB/MAR           | 2                | 2         | 1                | 1                | JAN/FEB/MAR           | 40                 | 191                                 | 61                 | 130              |  |
| APR/MAY/JUNE          | 2                | 0         | 0                | 0                | APR/MAY/JUNE          | 60                 | 20                                  | 15                 | 5                |  |