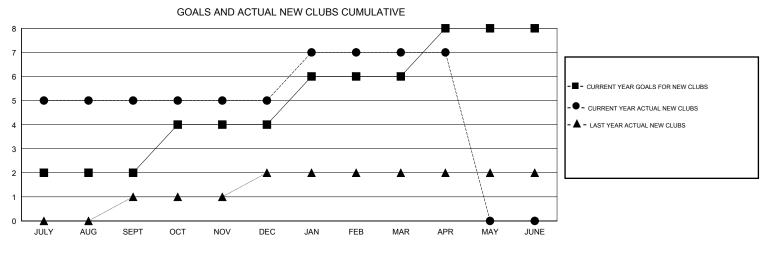

## GMT: KAMLESH JAIN

| LOCATION INDIA |  |
|----------------|--|
|----------------|--|

| Clubs                 |                  |           |                  |                  | Members               |                    |                                     |                    |                  |  |
|-----------------------|------------------|-----------|------------------|------------------|-----------------------|--------------------|-------------------------------------|--------------------|------------------|--|
| RESULTS FOR 2015-2016 |                  |           |                  |                  | RESULTS FOR 2015-2016 |                    |                                     |                    |                  |  |
| QUARTER               | NEW CLUB<br>GOAL | NEW CLUBS | DROPPED<br>CLUBS | NET<br>GAIN/LOSS | QUARTER               | NEW MEMBER<br>GOAL | CHARTER AND<br>NEW MEMBERS<br>ADDED | DROPPED<br>MEMBERS | NET<br>GAIN/LOSS |  |
| JULY/AUG/SEPT         | 2                | 5         | 0                | 5                | JULY/AUG/SEPT         | -10                | 253                                 | 102                | 151              |  |
| OCT/NOV/DEC           | 2                | 0         | 1                | -1               | OCT/NOV/DEC           | 120                | 17                                  | 23                 | -6               |  |
| JAN/FEB/MAR           | 2                | 2         | 1                | 1                | JAN/FEB/MAR           | 40                 | 191                                 | 61                 | 130              |  |
| APR/MAY/JUNE          | 2                | 0         | 0                | 0                | APR/MAY/JUNE          | 60                 | 20                                  | 15                 | 5                |  |